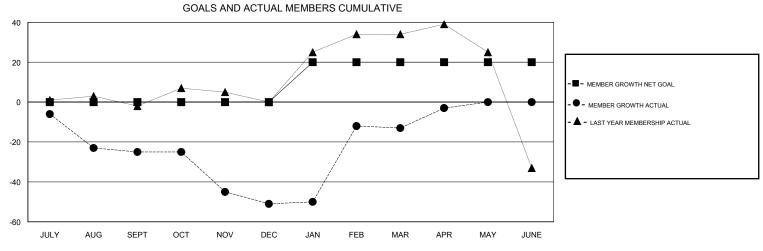

## **LOCATION NEW YORK** MAHESH CHITNIS **GMT CA** Clubs Members RESULTS FOR 2018-2019 RESULTS FOR 2018-2019 NEW CLUB GOAL NEW CLUBS DROPPED CLUBS MEMBER GROWTH NET MEMBER GROWTH DROPPED QUARTER QUARTER GOAL ACTUAL MEMBERS ACTUAL (including transfers) 0 0 0 27 44 JULY/AUG/SEPT JULY/AUG/SEPT 0 18 44 OCT/NOV/DEC OCT/NOV/DEC 1 0 20 56 15 JAN/FEB/MAR JAN/FEB/MAR 0 0 0 0 2