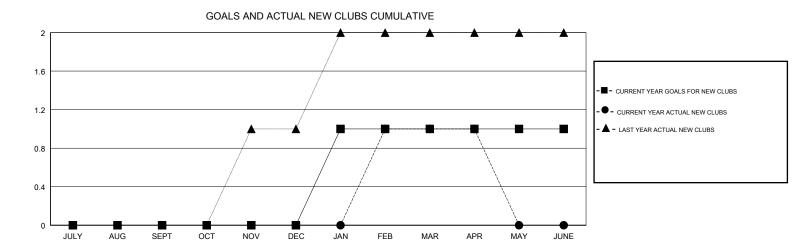

## **LOCATION NEW YORK** MAHESH CHITNIS **GMT CA** Clubs Members RESULTS FOR 2018-2019 RESULTS FOR 2018-2019 NEW CLUB GOAL NEW CLUBS DROPPED CLUBS MEMBER GROWTH NET MEMBER GROWTH DROPPED QUARTER QUARTER GOAL ACTUAL MEMBERS ACTUAL (including transfers) 0 0 0 27 44 JULY/AUG/SEPT JULY/AUG/SEPT 0 18 44 OCT/NOV/DEC OCT/NOV/DEC 1 0 20 56 15 JAN/FEB/MAR JAN/FEB/MAR 0 0 0 0 2